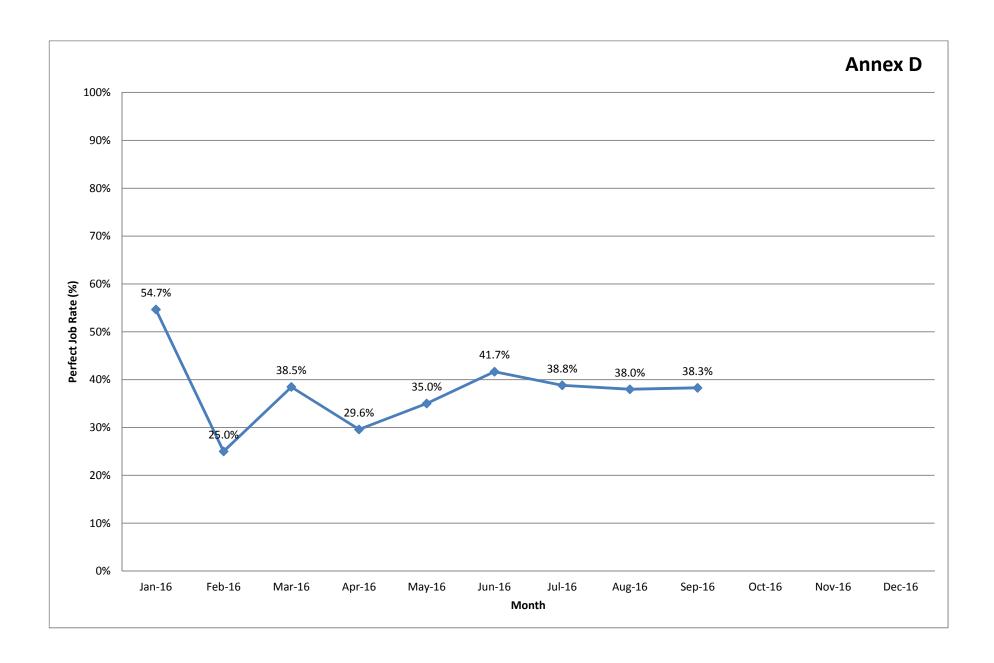

## QUERY-FREE RATE ON CADASTRAL JOBS SUBMITTED BY **REGISTERED SURVEYORS (MONTH OF SEP 2016)**

The query-free rate(QFR) for the month of Sep 2016 is shown in Annex A.

Refer to Annex D, the 'perfect job' rate for Sep 2016 is 38.3%.

Even though the QFR is 100%, the 'perfect job' rate for Sep 2016 is still very low and it is not desirable.

We encourage all to keep on improving and strive to submit higher quality jobs in order to avoid the delay in approving plans.